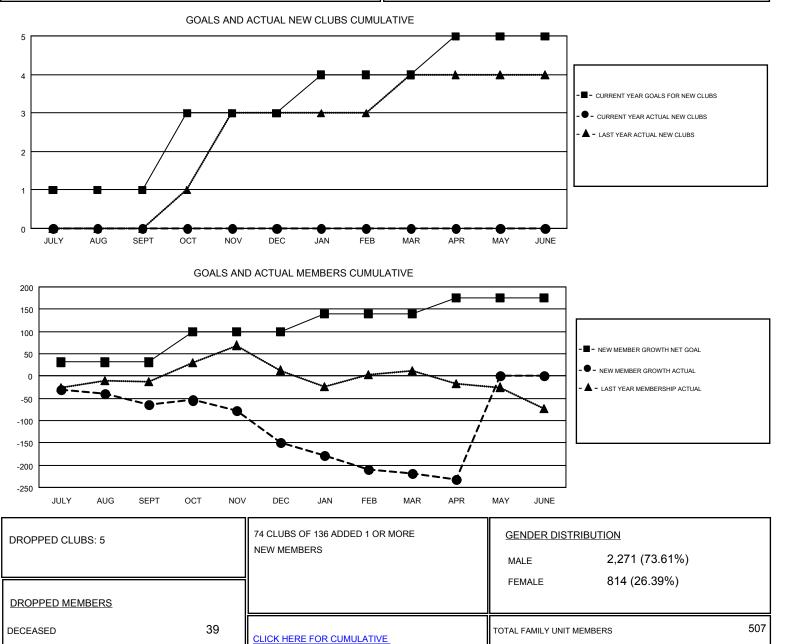

#### HARVEY WHITLEY GMT

| GMT: HARVEY           | WHITLEY       |           |               |                       |                                                                |                                                              | GMT CA 1                                           |
|-----------------------|---------------|-----------|---------------|-----------------------|----------------------------------------------------------------|--------------------------------------------------------------|----------------------------------------------------|
| Clubs                 |               |           |               | Members               |                                                                |                                                              |                                                    |
| RESULTS FOR 2016-2017 |               |           |               | RESULTS FOR 2016-2017 |                                                                |                                                              |                                                    |
| QUARTER               | NEW CLUB GOAL | NEW CLUBS | DROPPED CLUBS | QUARTER               | NEW MEMBER GROWTH<br>NET GOAL (not reinstated<br>or transfers) | NEW MEMBER<br>GROWTH ACTUAL (not<br>reinstated or transfers) | DROPPED<br>MEMBERS ACTUAL<br>(including transfers) |
| JULY/AUG/SEPT         | 1             | 0         | 1             | JULY/AUG/SEPT         | 31                                                             | 71                                                           | 136                                                |
| OCT/NOV/DEC           | 2             | 0         | 2             | OCT/NOV/DEC           | 68                                                             | 57                                                           | 142                                                |
| JAN/FEB/MAR           | 1             | 0         | 2             | JAN/FEB/MAR           | 40                                                             | 75                                                           | 144                                                |
| APR/MAY/JUNE          | 1             | 0         | 0             | APR/MAY/JUNE          | 37                                                             | 23                                                           | 36                                                 |

MEMBERSHIP DATA

44

375

458

CLUB CANCELLED

OTHER

TOTAL

MBR0181